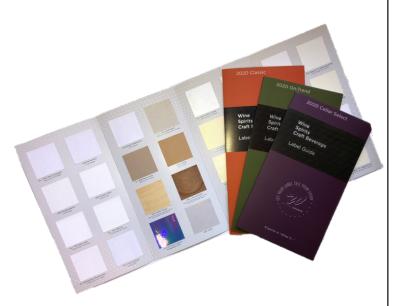

## Wausau Coated Wine Chip Charts

Wausau Coated Products' Wine, Spirits and Craft Beverage Collection includes a large selection of facestocks matched with adhesives that perform in wine applications.

**2020 Classic** includes a variety of the more traditional label stocks such as coated, felt finished, foils and films.

**2020 On Trend** showcases just that, trendy label stocks including pearlescents, textures, even wood veneer.

**2020 Cellar Select** is a unique display of "What If..." possibilities in wine, spirits and craft beverage labels.

Contact Wausau Coated during the show or email info@wausaucoated.com to request our Label Guides.