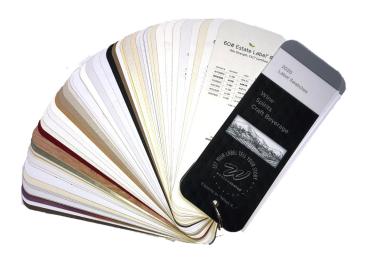

## Wausau Coated Wine Swatchbook

Wausau Coated Products' Wine, Spirits and Craft Beverage Collection includes over 145 stocked products including a large selection of environmentally responsible products.

Our **2020 Label Swatchbook** includes one of every facestock offered in our line. Each swatch includes a product description and chart of the adhesive/liner combinations for the product.

For additional product information or to request samples, contact us during the show or email us at info@wausaucoated.com and tell us what you are interested in.