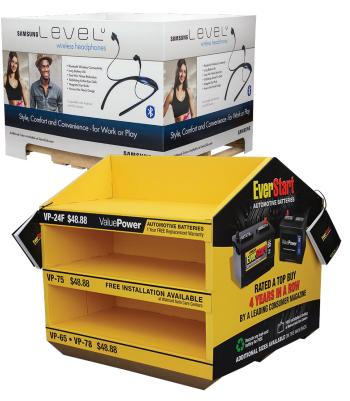

## 6-color, single-pass, production-speed, direct-to-corrugate digital press

in North America. Bennett can now do for retail displays what digital presses have been doing for traditional printing.

#### **Creative Flexibility:**

- Small-volume or high-volume printing
- Versioning of creative for demographic or retailer specific messaging
- · Not limited to 1 or 2 colors due to budget
- Direct-to-sheet printing with no machine crush
  greater stacking strength potential