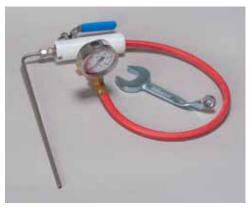

# SO, Barrel Gassing Unit

Prepare barrels for storage quickly and easily by controlling the bacteria and mold. The SO<sub>2</sub> Barrel Gassing Unit is designed to put measured amounts of SO<sub>2</sub> into empty barrels prior to storage.

### **Ordering Information**

| Part Number | Height | Width | Ship Weight |
|-------------|--------|-------|-------------|
| MWB SO2BGU  | 5"     | 12"   | 8 LB        |

Shown with SO, Wrench and SO, Hose