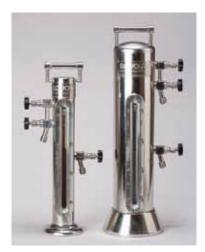

## Pure SO<sub>2</sub> Dispenser

SO<sub>2</sub> dispensers allow accurate measurement of pure liquid SO<sub>2</sub> additions to wine. These 316L stainless steel pressure vessel dispensers have a fill valve, liquid valve, and a gas/vent valve.

The dispensers also have a recessed graduated cylinder for easy viewing of the SO<sub>2</sub> level and a bottom drain port for easy cleaning.

### Available in two sizes:

- 1000 gram dispenses in 10 gram increments
- 5000 gram dispenses in 50 gram increments
- Replacement parts available

1,000 gm 5,000 gm