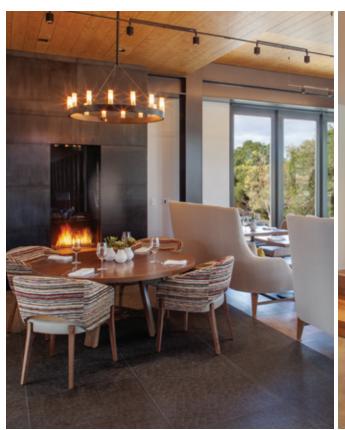

# THE FOUNTAINGROVE GOLF CLUBHOUSE – SANTA ROSA, CA

20,500 sf clubhouse with dining, commercial display kitchen, lounge, meeting rooms, offices and pro shop. BAR Architects & Interiors: Architecture, Planning and Interior Design