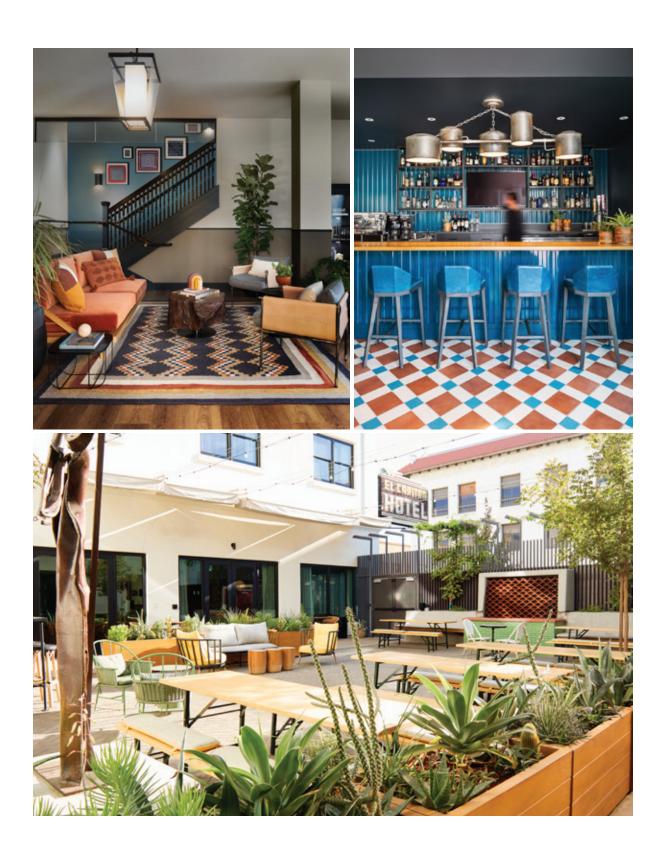

## EL CAPITAN HOTEL

Conceived as a modern interpretation of the Art Deco style, the historic hotel's rennovation retains a 1930's-era romance while integrating modern spaces designed for 21st Century activities.

#### EL CAPITAN HOTEL - MERCED, CA

Boutique hotel with indoor/outdoor dining, lounges and conference facilities.

BAR Architects & Interiors: Architecture and Planning; Nicole Hollis: Interior Design