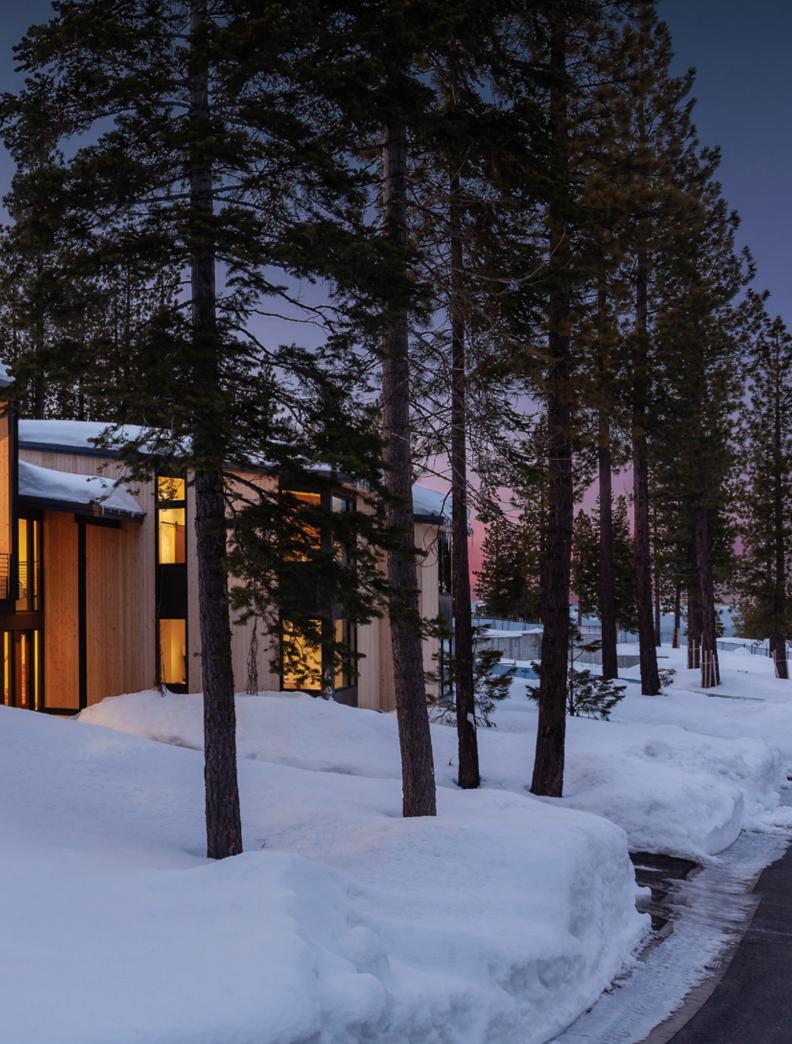

# BOULDERS RESIDENCES – NORTHSTAR LAKE TAHOE, CA

19 ski-in-ski-out 3-4 bedroom/4-5 bath townhouse units with open kitchen/great room, den/media room, balcony with hot tub and attached 2-car garage.

BAR Architects & Interiors: Architecture and Planning