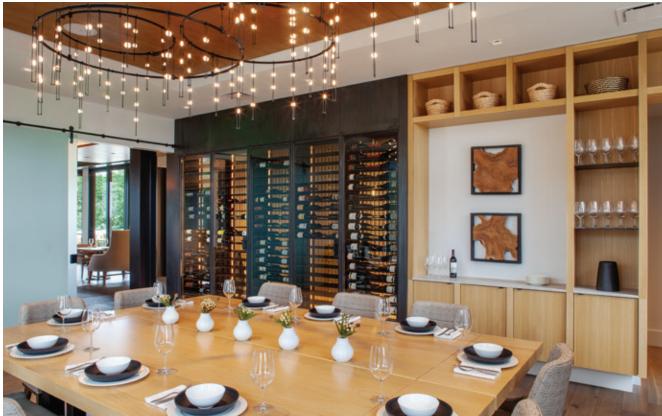

# THE FOUNTAINGROVE GOLF CLUBHOUSE – SANTA ROSA, CA

20,500 sf clubhouse with dining, commercial display kitchen, lounge, meeting rooms, offices and pro shop. BAR Architects & Interiors: Architecture, Planning and Interior Design