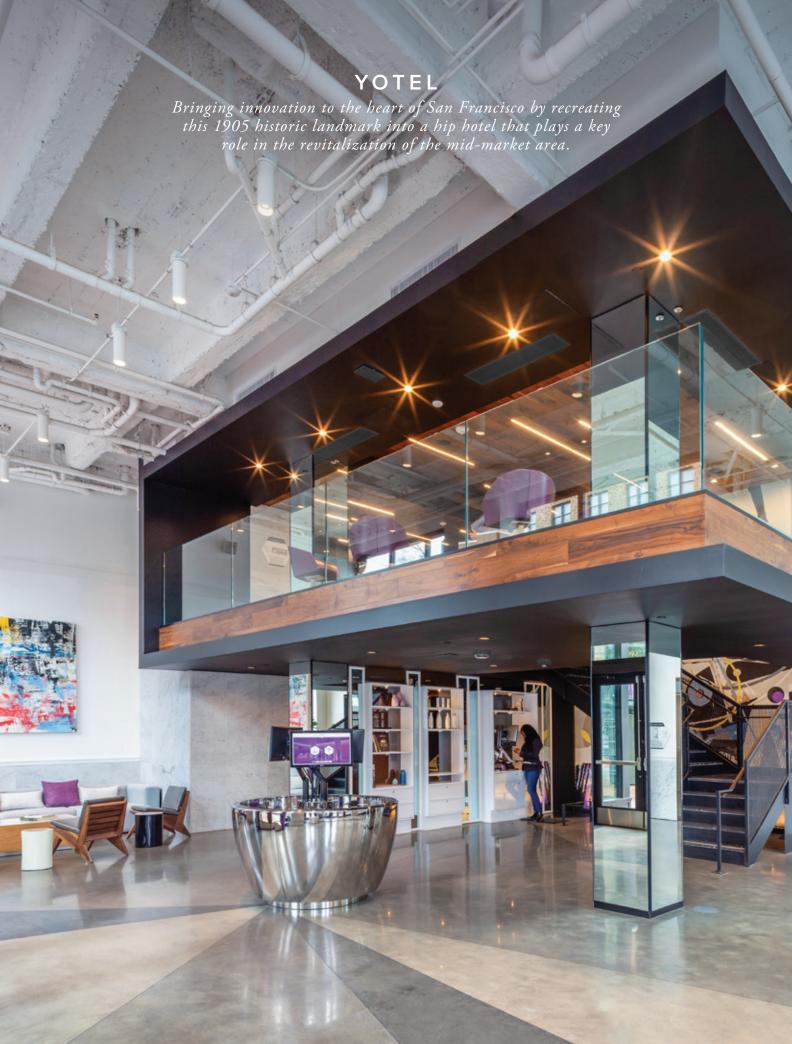

#### YOTEL - SAN FRANCISCO, CA

Adaptive reuse of historic landmark hotel with 203 "capsule" micro-guestrooms.

BAR Architects & Interiors: Architecture, Interior Architecture, and Interior Design of Guestrooms; Nicole Hollis: Interior Design of VIP Suite and Public Areas