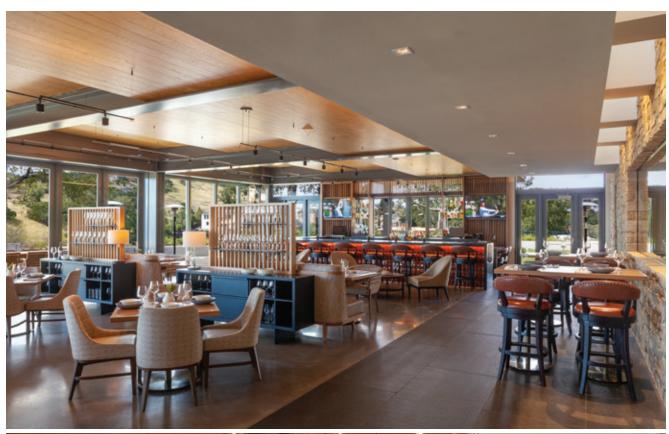

# THE FOUNTAINGROVE GOLF CLUBHOUSE – SANTA ROSA, CA

20,500 sf clubhouse with dining, commercial display kitchen, lounge, meeting rooms, offices and pro shop. BAR Architects & Interiors: Architecture, Planning and Interior Design