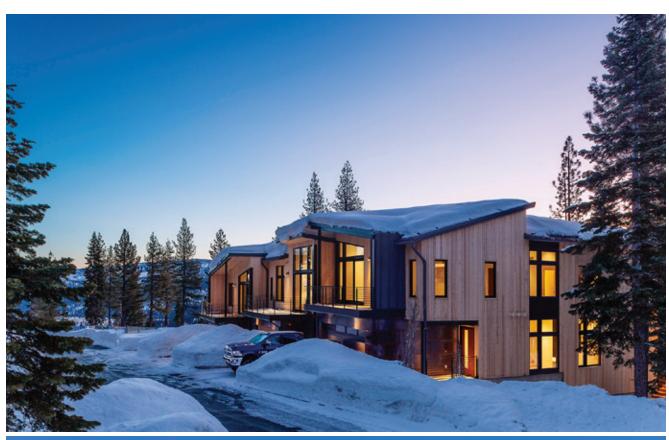

# BOULDERS RESIDENCES – NORTHSTAR LAKE TAHOE, CA

19 ski-in-ski-out 3-4 bedroom/4-5 bath townhouse units with open kitchen/great room, den/media room, balcony with hot tub and attached 2-car garage.

BAR Architects & Interiors: Architecture and Planning