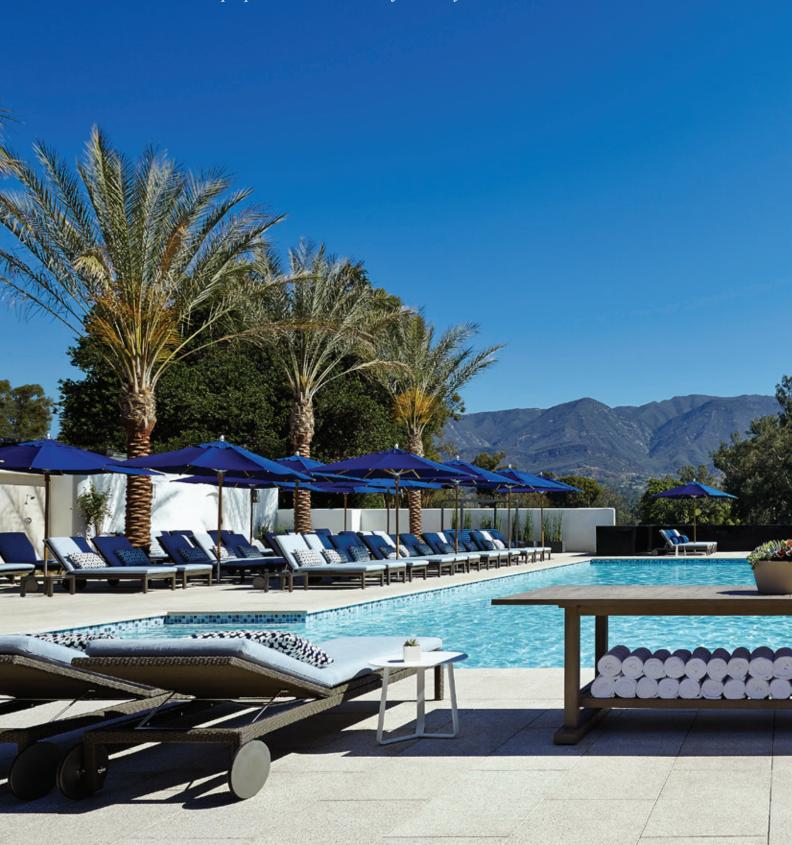

## **OJAI VALLEY INN\***

This historic resort is nestled in a rare Southern California coastal valley and links the Mountain, Valley and Legacy, while celebrating the connection of the indigenous Chumash Native American people and distinct California-style architecture.

### OJAI VALLEY INN\* - OJAI, CA

Luxury golf resort with 420 guestrooms, suites, restaurants and luxury spa.

\*EDG Interior Architecture + Design project completed by Tim Hepworth as Studio Design Director while with EDG.