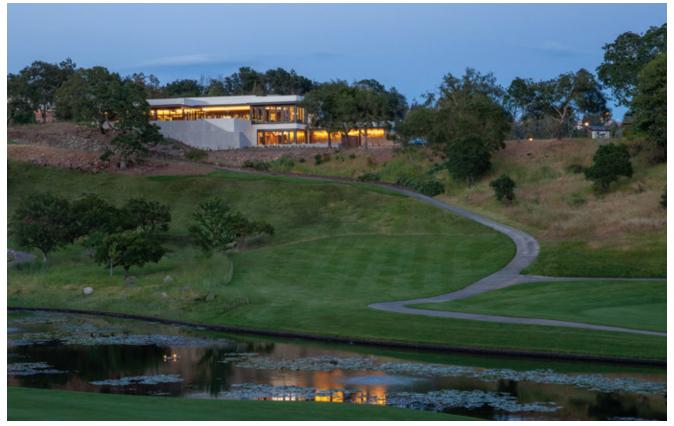

# THE FOUNTAINGROVE GOLF CLUBHOUSE – SANTA ROSA, CA

20,500 sf clubhouse with dining, commercial display kitchen, lounge, meeting rooms, offices and pro shop. BAR Architects & Interiors: Architecture, Planning and Interior Design