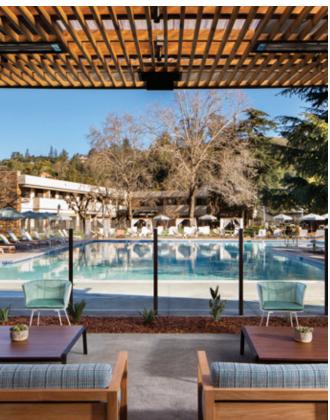

#### FLAMINGO RESORT - SANTA ROSA, CA

Boutique mid-century resort and spa with 170 guestrooms, ballroom, restaurants, pool area and bar.

BAR Architects & Interiors: Interior Design