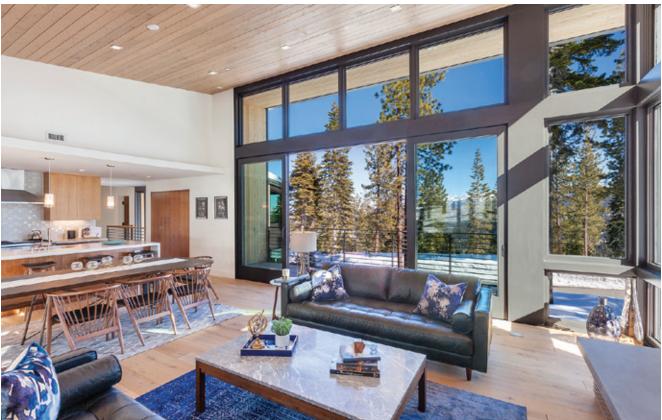

# BOULDERS RESIDENCES – NORTHSTAR LAKE TAHOE, CA

19 ski-in-ski-out 3-4 bedroom/4-5 bath townhouse units with open kitchen/great room, den/media room, balcony with hot tub and attached 2-car garage.

BAR Architects & Interiors: Architecture and Planning