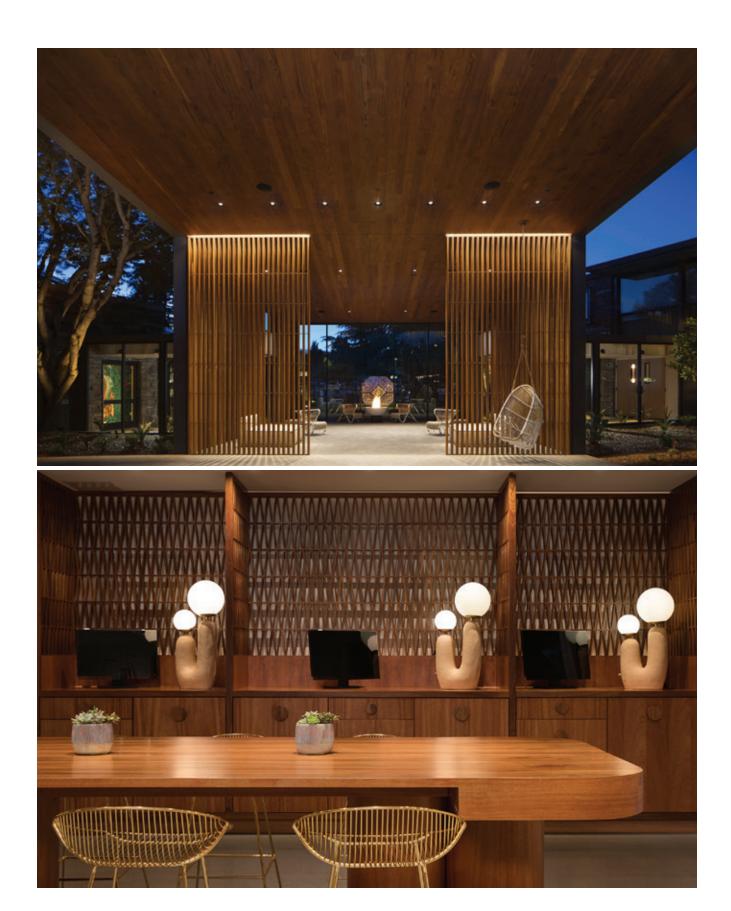

# THE FOUNTAINGROVE GOLF CLUBHOUSE – SANTA ROSA, CA

20,500 sf clubhouse with dining, commercial display kitchen, lounge, meeting rooms, offices and pro shop. BAR Architects & Interiors: Architecture, Planning and Interior Design