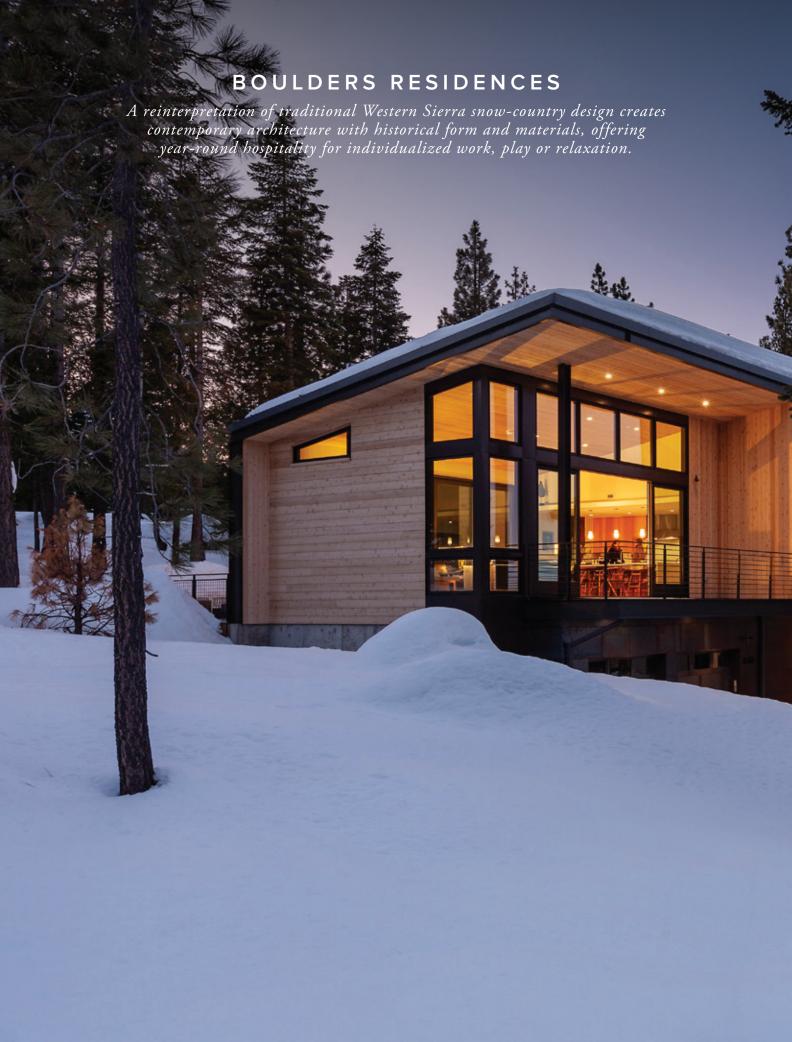

# BOULDERS RESIDENCES – NORTHSTAR LAKE TAHOE, CA

19 ski-in-ski-out 3-4 bedroom/4-5 bath townhouse units with open kitchen/great room, den/media room, balcony with hot tub and attached 2-car garage.

BAR Architects & Interiors: Architecture and Planning