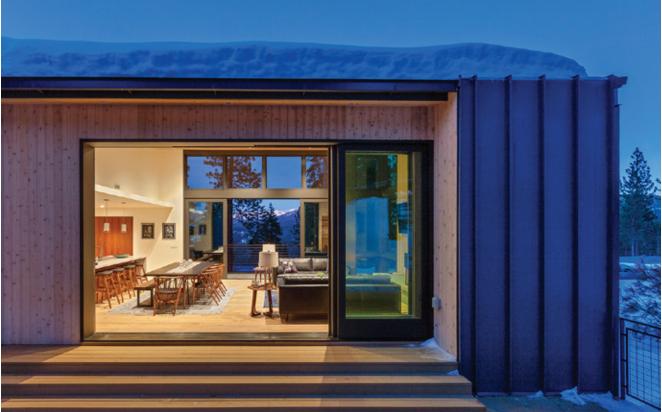

# BOULDERS RESIDENCES – NORTHSTAR LAKE TAHOE, CA

19 ski-in-ski-out 3-4 bedroom/4-5 bath townhouse units with open kitchen/great room, den/media room, balcony with hot tub and attached 2-car garage.

BAR Architects & Interiors: Architecture and Planning