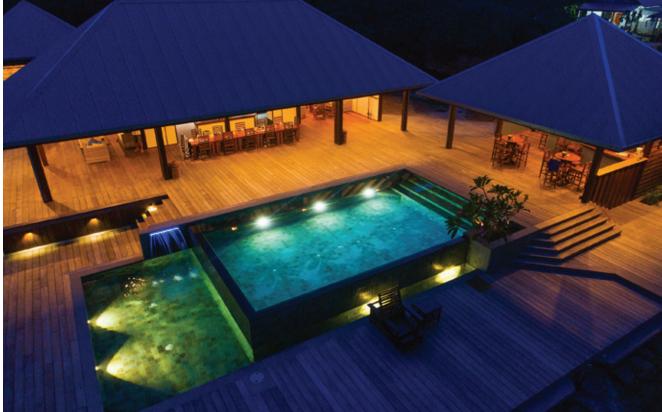

#### PINNACLES ON TELO - INDONESIA

Boutique destination resort with eight bespoke bungalows, main lodge, pool and spa.

BAR Architects & Interiors: Design Architect