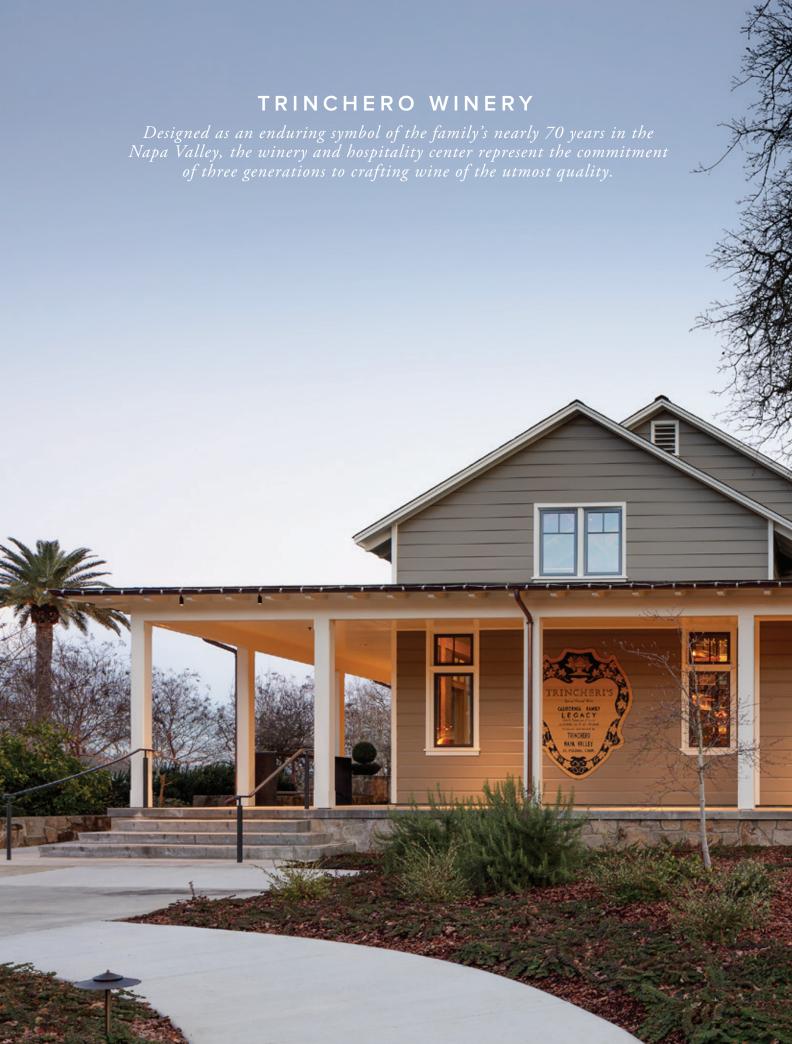

### TRINCHERO WINERY - ST. HELENA, CA

Legacy winery with 50,000 case production facility, hospitality center and public tasting room.

BAR Architects & Interiors: Architecture, Planning and Interior Architecture; Erin Martin Design: Interior Design