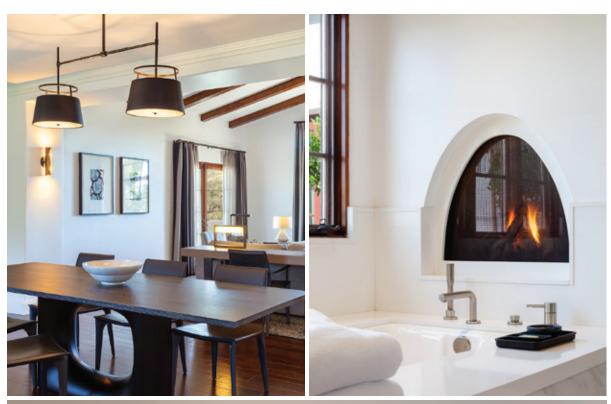

### OJAI VALLEY INN\* - OJAI, CA

Luxury golf resort with 420 guestrooms, suites, restaurants and luxury spa.

\*EDG Interior Architecture + Design project completed by Tim Hepworth as Studio Design Director while with EDG.