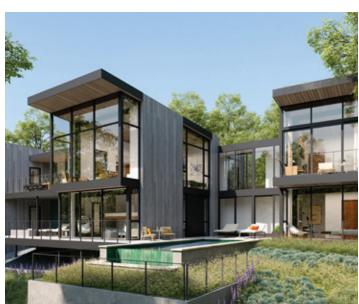

EL

Conceived as a modern interpretation of the Art Deco style, the historic hotel's rennovation retains a 1930's-era romance while integrating modern spaces designed for 21st Century activities.



















## LIDO HOUSE\*

Lido House is inspired by East Coast architectural design mixed with the relaxed indoor/outdoor living of southern California. Design elements are influenced by traditional nautical elements, watery palette of the coastline and garden colors of the East Coast.

This mixing of elements creates interest and deeper connection to Newport Beach.





















































# NEWLY CONSTRUCTED / IN PROCESS

## THE LINE HOTEL - SAN FRANCISCO, CA





## SONOMA RESIDENCE - HEALDSBURG, CA



## RESIDENCE F AT MONTAGE HEALDSBURG - HEALDSBURG, CA





### TALUS RESORT VILLAS AND CLUBHOUSE - LA QUINTA, CA





# NEWLY CONSTRUCTED / IN PROCESS

THE COVE - ELEUTHERA, BAHAMAS





DSRT SURF RESORT - PALM DESERT, CA





### **CREDITS**

#### FLAMINGO RESORT - SANTA ROSA, CA

Boutique mid-century resort and spa with 170 guestrooms, ballroom, restaurants, pool area and bar.

BAR Architects & Interiors: Interior Design

# KISSEL HOTEL & MONOGRAM AT KISSEL – OAKLAND, CA

168-key hotel, 72 residences, restaurant and rooftop bar. BAR Architects & Interiors: Architecture and Planning; Additional Photography: Stephanie Russo

# THE FOUNTAINGROVE GOLF CLUBHOUSE – SANTA ROSA, CA

20,500 sf clubhouse with dining, commercial display kitchen, lounge, meeting rooms, offices and pro shop. BAR Architects & Interiors: Architecture, Planning and Interior