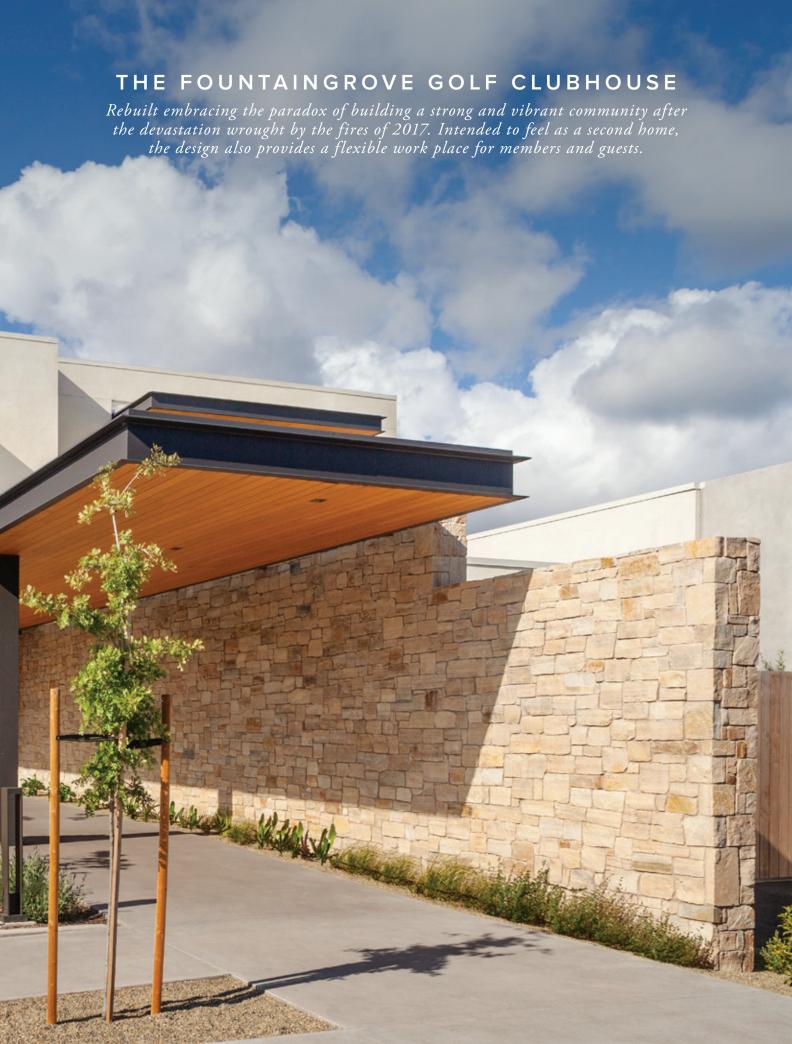

# THE FOUNTAINGROVE GOLF CLUBHOUSE – SANTA ROSA, CA

20,500 sf clubhouse with dining, commercial display kitchen, lounge, meeting rooms, offices and pro shop. BAR Architects & Interiors: Architecture, Planning and Interior Design