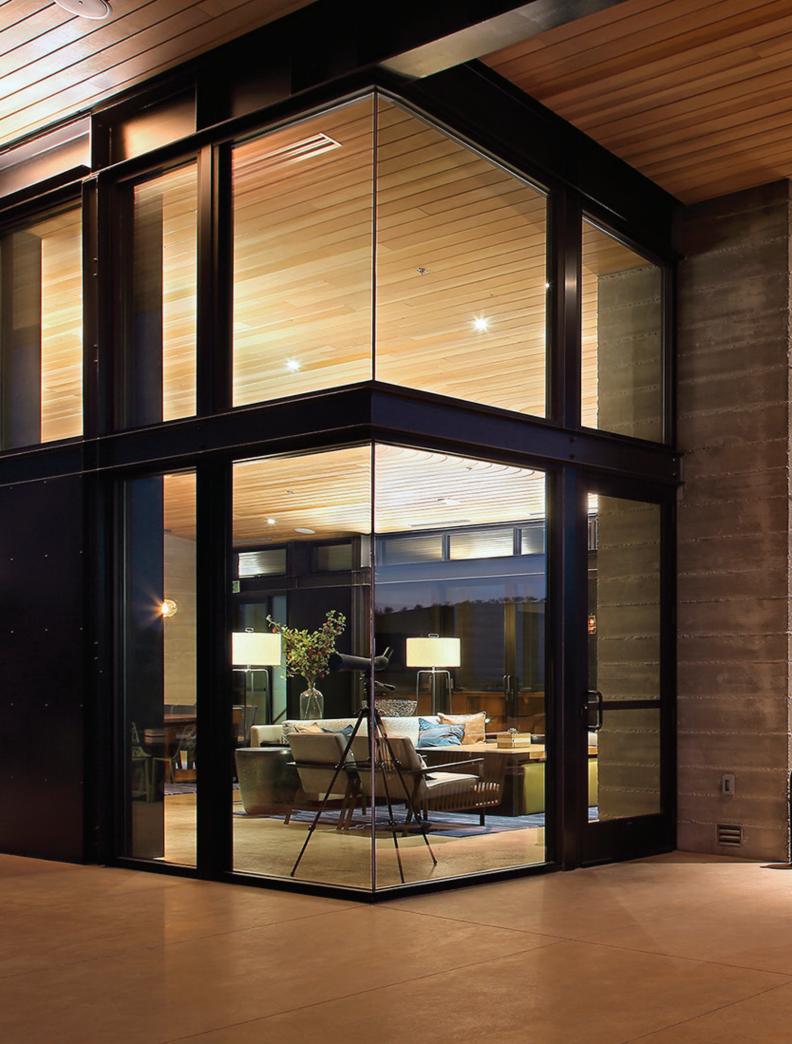

# BOULDERS RESIDENCES – NORTHSTAR LAKE TAHOE, CA

19 ski-in-ski-out 3-4 bedroom/4-5 bath townhouse units with open kitchen/great room, den/media room, balcony with hot tub and attached 2-car garage.

BAR Architects & Interiors: Architecture and Planning