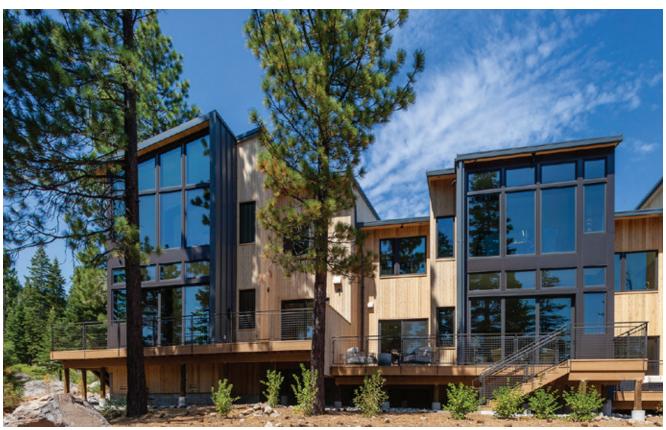

# BOULDERS RESIDENCES – NORTHSTAR LAKE TAHOE, CA

19 ski-in-ski-out 3-4 bedroom/4-5 bath townhouse units with open kitchen/great room, den/media room, balcony with hot tub and attached 2-car garage.

BAR Architects & Interiors: Architecture and Planning