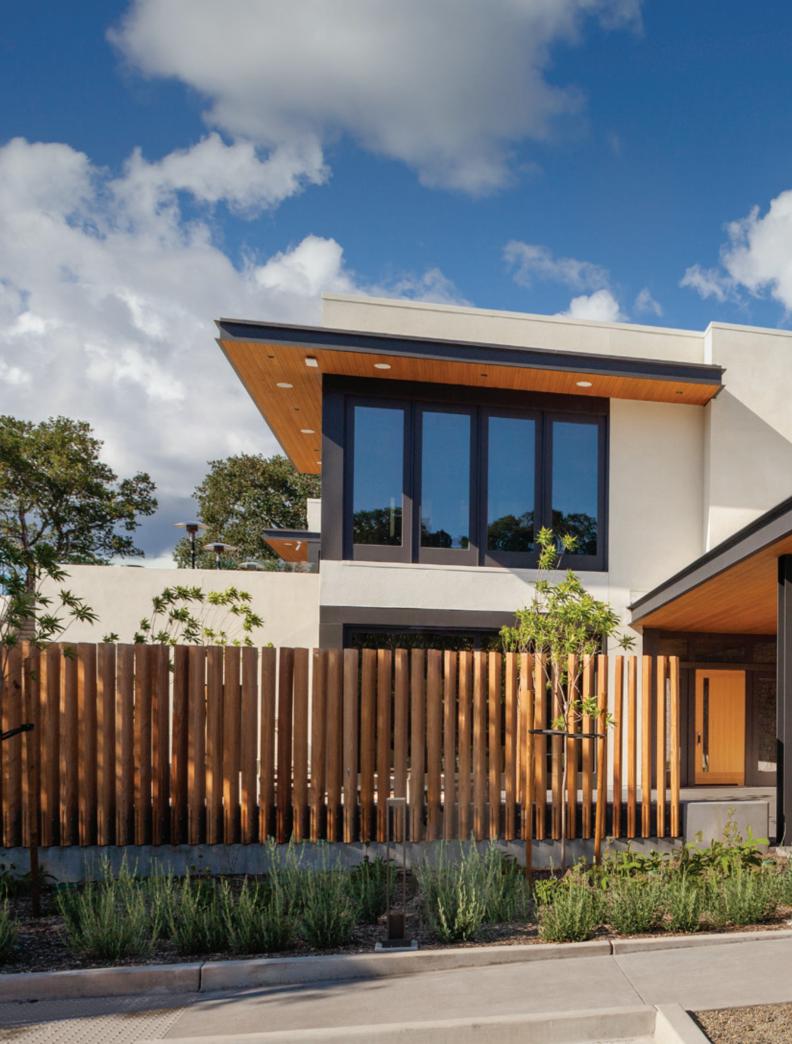

# THE FOUNTAINGROVE GOLF CLUBHOUSE – SANTA ROSA, CA

20,500 sf clubhouse with dining, commercial display kitchen, lounge, meeting rooms, offices and pro shop. BAR Architects & Interiors: Architecture, Planning and Interior Design