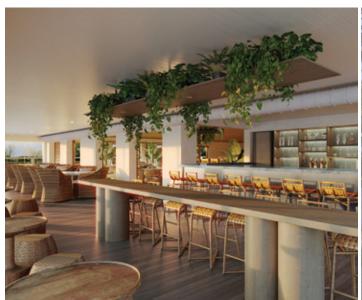

ile integrating modern spaces designed for 21st Century activities.



















## LIDO HOUSE\*

Lido House is inspired by East Coast architectural design mixed with the relaxed indoor/outdoor living of southern California. Design elements are influenced by traditional nautical elements, watery palette of the coastline and garden colors of the East Coast.

This mixing of elements creates interest and deeper connection to Newport Beach.





















































# NEWLY CONSTRUCTED / IN PROCESS

## THE LINE HOTEL - SAN FRANCISCO, CA





## SONOMA RESIDENCE - HEALDSBURG, CA



## RESIDENCE F AT MONTAGE HEALDSBURG - HEALDSBURG, CA





### TALUS RESORT VILLAS AND CLUBHOUSE - LA QUINTA, CA





# NEWLY CONSTRUCTED / IN PROCESS

THE COVE - ELEUTHERA, BAHAMAS





DSRT SURF RESORT - PALM DESERT, CA





### **CREDITS**

#### FLAMINGO RESORT - SANTA ROSA, CA

Boutique mid-century resort and spa with 170 guestrooms, ballroom, restaurants, pool area and bar.

BAR Architects & Interiors: Interior Design

# KISSEL HOTEL & MONOGRAM AT KISSEL – OAKLAND, CA

168-key hotel, 72 residences, restaurant and rooftop bar. BAR Architects & Interiors: Architecture and Planning; Additional Photography: Stephanie Russo

# THE FOUNTAINGROVE GOLF CLUBHOUSE – SANTA ROSA, CA

20,500 sf clubhouse with dining, commercial display kitchen, lounge, meeting rooms, offices and pro shop. BAR Architects & Interiors: Architecture, Planning and Interior Design

### OJAI VALLEY INN\* - OJAI, CA

Luxury golf resort with 420 guestrooms, suites, restaurants and luxury spa.

\*EDG In